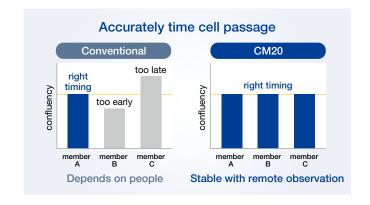

## **Consistent Results Throughout Your Lab**

Growth rates can be altered by contamination, like mycoplasma. The CM20's visual information and quantitative records enable you to identify these problems early in the culture process. The monitoring data also lets you check whether lab members are following the correct protocol and time cell passage without the error and subjectivity of manual counting.

#### **Cost Effective**

The CM20 system enables you to check the status of your cell culture from a remote workstation, so there's no need to enter the cell culture room. The quantitative data enables you to accurately time cell passage to keep from ruining a valuable cell culture.