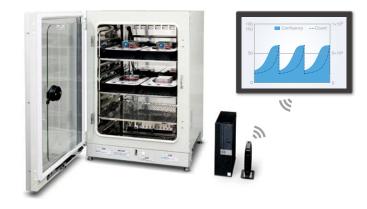

## 24/7 Remote Cell Culture Monitoring

Cultivating cell cultures can be a costly, complicated, and time-consuming process. Now, there's a simpler way. Place CM20 in the incubator, you can acquire quantitative, consistent results remotely and be able to save time and cost spent for cell culture.

#### Label-Free, Quantitative Results

The Incubation Monitoring Head stays inside your incubator and periodically scans your cell cultures, counts the number of cells or colonies, and determines confluency. Once received from the head, the data will be wirelessly communicated from a computer workstation connected with optional router, so you can monitor your cultures' progress without entering the clean room.